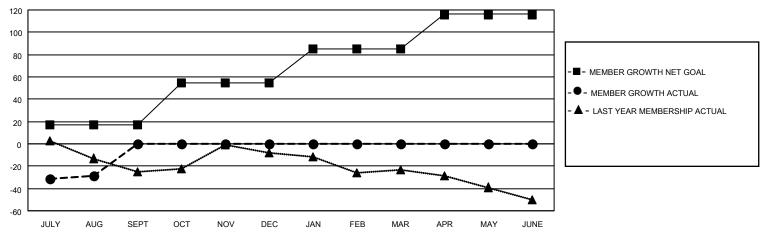

#### GOALS AND ACTUAL MEMBERS CUMULATIVE

| DROPPED CLUBS: 1 |    | 12 CLUBS OF 64 ADDED 1 OR | GENDER DISTRIBUTION       |              |  |
|------------------|----|---------------------------|---------------------------|--------------|--|
|                  |    | MORE NEW MEMBERS          | MALE 635 (55.65%)         |              |  |
|                  |    |                           | FEMALE                    | 506 (44.35%) |  |
| DROPPED MEMBERS  |    |                           | NON BINARY                | 0 (0.00%)    |  |
|                  |    |                           | PREFER NOT TO ANSWER      | 0 (0.00%)    |  |
| DECEASED         | 4  |                           |                           |              |  |
| CLUB CANCELLED   | 0  | CLICK HERE FOR CUMULATIVE | TOTAL FAMILY UNIT MEMBERS | 314          |  |
| OTHER            | 48 | MEMBERSHIP DATA           |                           |              |  |
| TOTAL            | 52 |                           | FAMILY MEMBERS PAYING HAI | _F DUES 158  |  |
|                  |    |                           |                           |              |  |